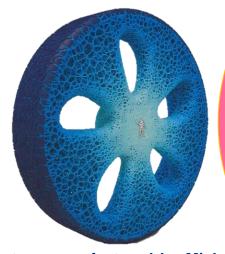

# **Environment : Management and Technologies**

Organized in 2 parts
February-March and April-May

Fabien Anselmet

Solar Impulse went all around the world, 40 000km, with no fuel...

This tyre manufactured by Michelin, whose alveolar structure is inspired from corals, cannot be flat since it contains no air. In addition, its tread, reformable by 3D printing, gives it a very long life. Tyres and weight reduce vehicle CO<sub>2</sub> emissions by 15 to 25%.