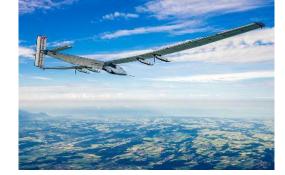

# **Environment : Management and Technologies**

Organized in 2 parts
February-March and April-May

Fabien Anselmet

Solar Impulse went all around the world, 40 000km, with no fuel...

This tyre manufactured by Michelin, whose alveolar structure is inspired from corals, cannot be flat since it contains no air. In addition, its tread, reformable by 3D printing, gives it a very long life. Tyres and weight reduce vehicle CO<sub>2</sub> emissions by 15 to 25%.