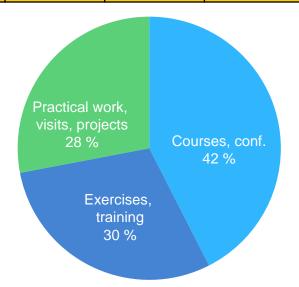

### S8 Environment at Centrale Marseille : layout

| Teaching Units (TU)                                                  | Hours | ECTS | Hours                |                        |                                  |  |  |  |  |  |
|----------------------------------------------------------------------|-------|------|----------------------|------------------------|----------------------------------|--|--|--|--|--|
|                                                                      |       |      | Courses, conferences | Exercises,<br>training | Practical work, visits, projects |  |  |  |  |  |
| Languages - International Culture 4                                  | 40    | 3    |                      | 40,0                   |                                  |  |  |  |  |  |
| Effluents and pollutions (semester 1st half)                         | 48    | 4    | 26                   | 16                     | 6                                |  |  |  |  |  |
| Environmental management                                             | 35    | 3    | 29                   | 6                      |                                  |  |  |  |  |  |
| Green chemistry                                                      | 46    | 4    | 27,5                 | 10,5                   | 8                                |  |  |  |  |  |
| Circular Economy (semester 2nd half) Monitoring of the environmental | 47    | 4    | 19                   | 10                     | 18                               |  |  |  |  |  |
| Quality                                                              | 46    | 4    | 26                   | 6                      | 14                               |  |  |  |  |  |
| Project                                                              | 38    | 2    |                      |                        | 38                               |  |  |  |  |  |
| Internship 2 <sup>nd</sup> year (2A)                                 | -     | 6    |                      | -                      | -                                |  |  |  |  |  |
| TOTAL                                                                | 300   | 30   | 127,5                | 88,5                   | 84                               |  |  |  |  |  |